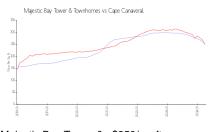

#### **Market Information**

Majestic Bay Tower & \$250/sq. ft.

Townhomes:

Cape Canaveral: \$250/sq. ft.

Cape Canaveral:

\$250/sq. ft.

Brevard: \$226/sq. ft.