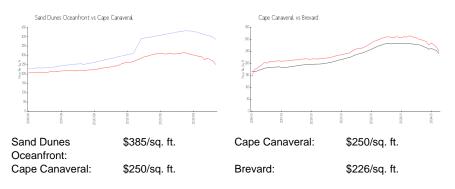

# Sand Dunes Oceanfront

425 Buchanan Ave, Cape Canaveral, FL, Brevard 32920

### **Building Information**

| Number of units:                         | 37  |
|------------------------------------------|-----|
| Number of active listings for rent:      | 0   |
| Number of active listings for sale:      | 0   |
| Building inventory for sale:             |     |
| Number of sales over the last 12 months: | 0%% |
| Number of sales over the last 6 months:  | 0   |
| Number of sales over the last 3 months:  | 0   |



Built in 1997 - 37 units - 5 floors

#### **Market Information**



#### **Inventory for Sale**

Sand Dunes Oceanfront Cape Canaveral 0%%

Brevard

## Avg. Time to Close Over Last 12 Months

| Sand Dunes Oceanfront | n/a     |
|-----------------------|---------|
| Cape Canaveral        | 30 days |
| Brevard               | 39 days |