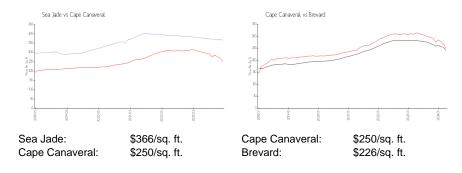

# Sea Jade

555 Jackson Ave, Cape Canaveral, FL, Brevard 32920

## **Building Information**

| Number of units:                         | 25 |
|------------------------------------------|----|
| Number of active listings for rent:      | 0  |
| Number of active listings for sale:      | 1  |
| Building inventory for sale:             | 4% |
| Number of sales over the last 12 months: | 0  |
| Number of sales over the last 6 months:  | 0  |
| Number of sales over the last 3 months:  | 0  |

Built in 1997 - 25 units - 5 floors

### **Market Information**



### **Inventory for Sale**

| Sea Jade       | 4% |
|----------------|----|
| Cape Canaveral | 1% |
| Brevard        | 1% |

### Avg. Time to Close Over Last 12 Months

| Sea Jade       | 66 days |
|----------------|---------|
| Cape Canaveral | 30 days |
| Brevard        | 39 days |