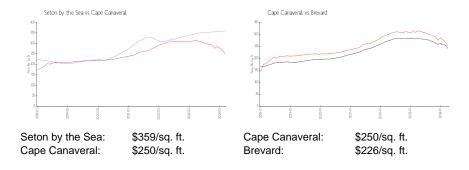

# Seton by the Sea

8000 Ridgewood Ave, Cape Canaveral, FL, Brevard 32920

### **Building Information**

| Number of units:                         | 30 |
|------------------------------------------|----|
| Number of active listings for rent:      | 0  |
| Number of active listings for sale:      | 1  |
| Building inventory for sale:             | 3% |
| Number of sales over the last 12 months: | 0  |
| Number of sales over the last 6 months:  | 0  |
| Number of sales over the last 3 months:  | 0  |

Built in 1980 - 30 units - 2 floors

#### **Market Information**



## **Inventory for Sale**

| Seton by the Sea | 3% |
|------------------|----|
| Cape Canaveral   | 1% |
| Brevard          | 1% |

#### Avg. Time to Close Over Last 12 Months

| Seton by the Sea | n/a     |
|------------------|---------|
| Cape Canaveral   | 30 days |
| Brevard          | 39 days |