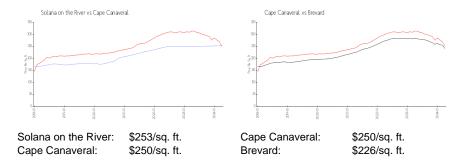

# Solana on the River

7128 Marbella Ct, Cape Canaveral, FL, Brevard 32920

Solona On the River Address: 7027 Sevilla Ct, Cape Canaveral, FL 32920 Phone: +1 321-784-2957

Built in 2004 - 80 units - 5 floors