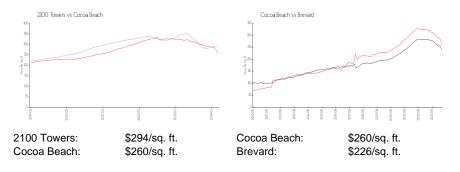

# 2100 Towers

2100 N Atlantic Ave, Cocoa Beach, FL, Brevard 32931

## **Building Information**

| Number of units:                         | 121 |
|------------------------------------------|-----|
| Number of active listings for rent:      | 1   |
| Number of active listings for sale:      | 1   |
| Building inventory for sale:             | 0%  |
| Number of sales over the last 12 months: | 4   |
| Number of sales over the last 6 months:  | 2   |
| Number of sales over the last 3 months:  | 0   |
|                                          |     |

2100 Tower Condominium Association Address: 2100 N Atlantic Ave, Cocoa Beach, FL 32931 Phone: +1 321-783-3000



Built in 1975 - 121 units - 13 floors

## **Market Information**



### **Inventory for Sale**

| 0% |
|----|
| 1% |
| 1% |
|    |

### Avg. Time to Close Over Last 12 Months

| 2100 Towers | 65 days |
|-------------|---------|
| Cocoa Beach | 52 days |
| Brevard     | 39 days |