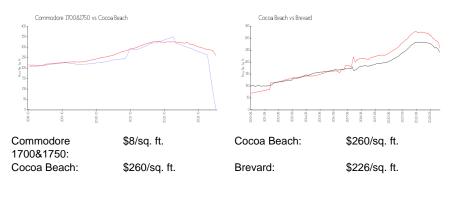

## Avg. Time to Close Over Last 12 Months

| Commodore 1700&1750 | 24 days |
|---------------------|---------|
| Cocoa Beach         | 52 days |
| Brevard             | 39 days |