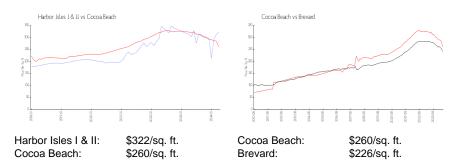

# Harbor Isles I & II

510 S Brevard Ave, Cocoa Beach, FL, Brevard 32931

### **Building Information**

Number of units: 252
Number of active listings for rent: 2
Number of active listings for sale: 4
Building inventory for sale: 1%
Number of sales over the last 12 months: 4
Number of sales over the last 6 months: 2
Number of sales over the last 3 months: 2

Harbor Isles 1 & 2 510-680 S. Brevard Avenue Cocoa Beach, FL 32931 Prestige Property Management – 321.501.0654 Maintenance Items 321.220.5200 https://harborislescondo.website/



Built in 1986 - 252 units - 4 floors

### **Market Information**



### **Inventory for Sale**

| Harbor Isles I & II | 1% |
|---------------------|----|
| Cocoa Beach         | 1% |
| Brevard             | 1% |

## Avg. Time to Close Over Last 12 Months

| Harbor Isles I & II | 5 days  |
|---------------------|---------|
| Cocoa Beach         | 52 days |
| Brevard             | 39 days |