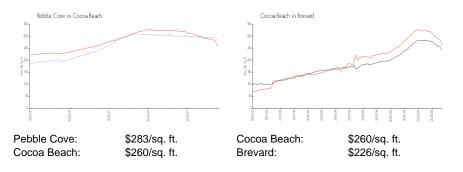

# **Pebble Cove**

3833 S Banana River Blvd, Cocoa Beach, FL, Brevard 32931

### **Building Information**

| Number of units:                         | 20  |
|------------------------------------------|-----|
| Number of active listings for rent:      | 0   |
| Number of active listings for sale:      | 0   |
| Building inventory for sale:             |     |
| Number of sales over the last 12 months: | 0%% |
| Number of sales over the last 6 months:  | 0   |
| Number of sales over the last 3 months:  | 0   |
|                                          |     |

Pebble Cove Address: 3833 S Banana River Blvd, Cocoa Beach, FL 32931 Phone: +1 321-784-5620



Built in 1981 - 20 units - 4 floors

## **Market Information**



## Inventory for Sale

Pebble Cove Cocoa Beach 0%%

Brevard

### Avg. Time to Close Over Last 12 Months

| Pebble Cove | n/a     |
|-------------|---------|
| Cocoa Beach | 52 days |
| Brevard     | 39 days |