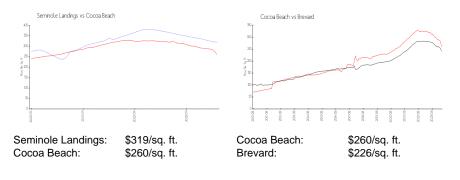

### Avg. Time to Close Over Last 12 Months

| Seminole Landings | n/a     |
|-------------------|---------|
| Cocoa Beach       | 52 days |
| Brevard           | 39 days |