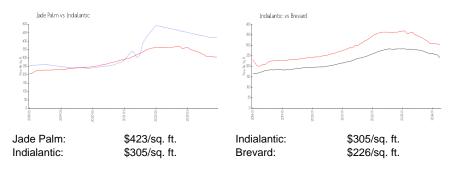

# Jade Palm

1345 N Hwy A1A, Indialantic, FL, Brevard 32903

## **Building Information**

| Number of units:                         | 50 |
|------------------------------------------|----|
| Number of active listings for rent:      | 0  |
| Number of active listings for sale:      | 1  |
| Building inventory for sale:             | 2% |
| Number of sales over the last 12 months: | 0  |
| Number of sales over the last 6 months:  | 0  |
| Number of sales over the last 3 months:  | 0  |
|                                          |    |

Jade Palm Condominium Address: 1345 N Hwy A1A, Indialantic, FL 32903 Phone: +1 321-984-9111



Built in 1998 - 50 units - 6 floors

## **Market Information**



## Inventory for Sale

| Jade Palm   | 2% |
|-------------|----|
| Indialantic | 1% |
| Brevard     | 1% |

## Avg. Time to Close Over Last 12 Months

| Jade Palm   | n/a     |
|-------------|---------|
| Indialantic | 51 days |
| Brevard     | 39 days |