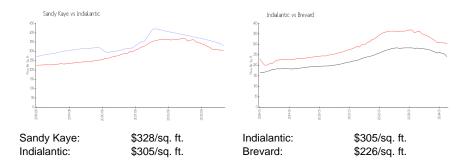

# Sandy Kaye

2835 N Hwy A1A, Indialantic, FL, Brevard 32903

## **Building Information**

Number of units: 28
Number of active listings for rent: 0
Number of active listings for sale: 0
Building inventory for sale:

Number of sales over the last 12 months: 0%%
Number of sales over the last 6 months: 0
Number of sales over the last 3 months: 0

Sandy Kaye Condominium Assoc 2835 N Highway A1A Indialantic, FL 32903 Phone: (786) 264-9146



Built in 1986 - 28 units - 10 floors

#### **Market Information**



# **Inventory for Sale**

Sandy Kaye Indialantic 0%%

Brevard

## Avg. Time to Close Over Last 12 Months

Sandy Kaye n/a Indialantic 51 days Brevard 39 days