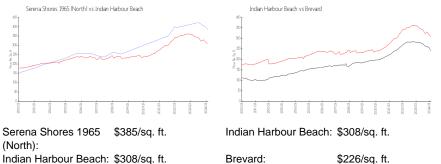

# Serena Shores 1965 (North)

1965 A1A Hwy, Indian Harbour Beach, FL, Brevard 32937

#### **Building Information**

| Number of units:                         | 17  |
|------------------------------------------|-----|
| Number of active listings for rent:      | 0   |
| Number of active listings for sale:      | 0   |
| Building inventory for sale:             |     |
| Number of sales over the last 12 months: | 0%% |
| Number of sales over the last 6 months:  | 0   |
| Number of sales over the last 3 months:  | 0   |
|                                          |     |

Serena Shores Condo Association Inc Address: 1965 A1A Indian Harbour Beach, FL 32937, Phone: +1 321-773-7715



Built in 2003 - 17 units - 4 floors

## **Market Information**



Indian Harbour Beach: \$308/sq. ft.

\$226/sq. ft.

## Inventory for Sale

Serena Shores 1965 (North) Indian Harbour Beach 0%%

Brevard

#### Avg. Time to Close Over Last 12 Months

| Serena Shores 1965 (North) | n/a     |
|----------------------------|---------|
| Indian Harbour Beach       | 4 days  |
| Brevard                    | 39 days |