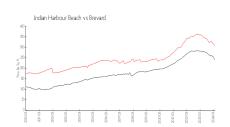

### **Market Information**

Serena Shores 2035 \$323/sq. ft.

(South):

Indian Harbour Beach: \$308/sq. ft.

Indian Harbour Beach: \$308/sq. ft.

Brevard: \$226/sq. ft.