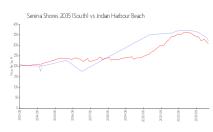

### **Market Information**

Serena Shores 2035 \$323/sq. ft.

(South):

Indian Harbour Beach: \$308/sq. ft.

Indian Harbour Beach: \$308/sq. ft.

Brevard: \$226/sq. ft.