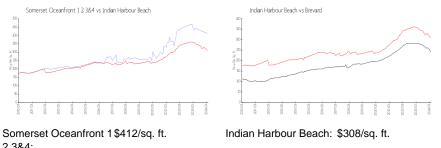

### **Market Information**

2 3&4: Indian Harbour Beach: \$308/sq. ft.

Brevard:

\$226/sq. ft.