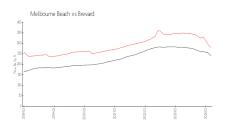

#### **Market Information**

Ebb Tide at Melbourne \$161/sq. ft.

Beach:

Melbourne Beach: \$279/sq. ft.

Melbourne Beach: \$279/sq. ft.

Brevard: \$226/sq. ft.