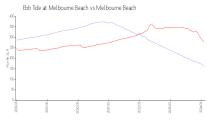

# Avg. Time to Close Over Last 12 Months

Ebb Tide at Melbourne Beachn/aMelbourne Beach11 daysBrevard41 days