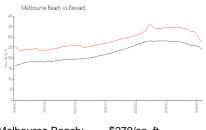

#### **Market Information**

Lighthouse Cove: \$73/sq. ft. Melbourne Beach: \$279/sq. ft.

Melbourne Beach: \$279/sq. ft. Brevard: \$226/sq. ft.