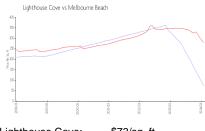

#### **Market Information**

Lighthouse Cove: \$73/sq. ft. Melbourne Beach: \$279/sq. ft.

Melbourne Beach: \$279/sq. ft. Brevard: \$226/sq. ft.