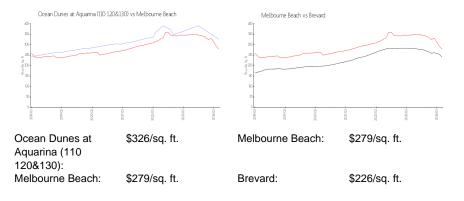

einer Wy, Melbourne Beach, FL, Brevard 32951

#### **Building Information**

| Number of units:                         | 84  |
|------------------------------------------|-----|
|                                          | 04  |
| Number of active listings for rent:      | 0   |
| Number of active listings for sale:      | 0   |
| Building inventory for sale:             |     |
| Number of sales over the last 12 months: | 0%% |
| Number of sales over the last 6 months:  | 0   |
| Number of sales over the last 3 months:  | 0   |
|                                          |     |

Ocean Dune At Aquarina Condo Address: 140 Warsteiner Way, Melbourne Beach, FL 32951 Phone: +1 321-728-3291 https://www.oceandunesataquarina.com/



Built in 2008 - 84 units - 8 floors

## **Market Information**



## Inventory for Sale

Ocean Dunes at Aquarina (110 120&130) Melbourne Beach 0%%

Brevard

### Avg. Time to Close Over Last 12 Months

| Ocean Dunes at Aquarina (110 120&130) | n/a     |
|---------------------------------------|---------|
| Melbourne Beach                       | 11 days |
| Brevard                               | 41 days |