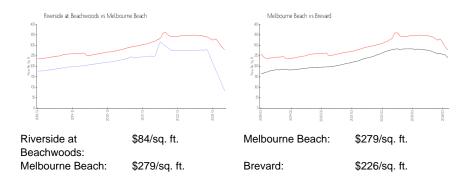

### **Inventory for Sale**

| Riverside at Beachwoods | 5% |
|-------------------------|----|
| Melbourne Beach         | 19 |
| Brevard                 | 19 |