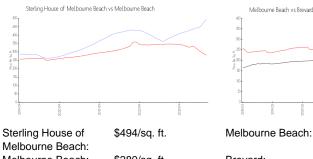

#### **Market Information**

Melbourne Beach: \$280/sq. ft.

Melbourne Beach: \$280/sq. ft.

Brevard: \$219/sq. ft.