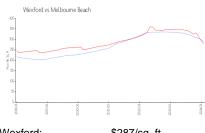

#### **Market Information**

Wexford: \$287/sq. ft. Melbourne Beach: \$279/sq. ft.

Melbourne Beach: \$279/sq. ft. Brevard: \$226/sq. ft.

Melbourne Beach vs Brevard