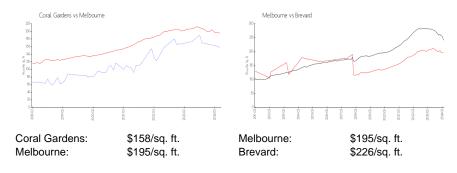

# **Coral Gardens**

1025-2939 Regency Dr, Melbourne, FL, Brevard 32935

### **Building Information**

| Number of units:                         | 219 |
|------------------------------------------|-----|
| Number of active listings for rent:      | 3   |
| Number of active listings for sale:      | 2   |
| Building inventory for sale:             | 0%  |
| Number of sales over the last 12 months: | 1   |
| Number of sales over the last 6 months:  | 1   |
| Number of sales over the last 3 months:  | 1   |

The Condominium Association Of Coral Gardens Melbourne Inc 2847 Regency Drive Melbourne, FL 32935 (321) 242-2833



Built in 1985 - 50 units - 5 floors

### **Market Information**



#### **Inventory for Sale**

| Coral Gardens | 0% |
|---------------|----|
| Melbourne     | 0% |
| Brevard       | 1% |

## Avg. Time to Close Over Last 12 Months

| Coral Gardens | 28 days |
|---------------|---------|
| Melbourne     | 33 days |
| Brevard       | 39 days |