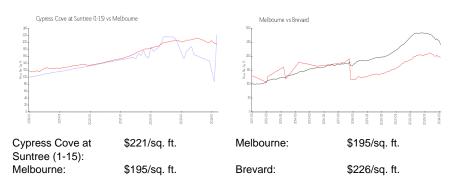

# **Cypress Cove at Suntree (1-15)**

7667 N Wickham Rd, Melbourne, FL, Brevard 32940

# **Building Information**

Number of units:326Number of active listings for rent:5Number of active listings for sale:1Building inventory for sale:0%Number of sales over the last 12 months:3Number of sales over the last 6 months:1Number of sales over the last 3 months:0

Cypress Cove at Suntree Condominium Association Address: 7667 N Wickham Rd, Melbourne, FL 32940 Phone: +1 321-242-2555

https://web.kw-ic.com/cypresscove/Home.aspx

Built in 1990 - 326 units - 3 floors

### **Market Information**



## **Inventory for Sale**

| Cypress Cove at Suntree (1-15) | 0% |
|--------------------------------|----|
| Melbourne                      | 0% |
| Brevard                        | 1% |

# Avg. Time to Close Over Last 12 Months

| Cypress Cove at Suntree (1-15) | 63 days |
|--------------------------------|---------|
| Melbourne                      | 33 days |
| Brevard                        | 39 days |