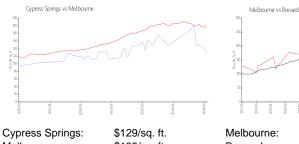

## **Cypress Springs**

3995 Almeida Ct, Melbourne, FL, Brevard 32901

### **Building Information**

Number of units: 88 Number of active listings for rent: 0 Number of active listings for sale: 0

Building inventory for sale:

Number of sales over the last 12 months: **2**%% Number of sales over the last 6 months: Number of sales over the last 3 months:

Cypress Springs

Condominium Association, Inc.

Leland Management

Address: 6972 Lake Gloria Blvd,

Orlando, FL 32809 Phone: +1 407-447-9955

# **Market Information**



Melbourne: \$195/sq. ft.



\$226/sq. ft. Brevard:

### **Inventory for Sale**

Cypress Springs Melbourne 0%%

Brevard

### Avg. Time to Close Over Last 12 Months

Cypress Springs 9 days Melbourne 33 days Brevard 39 days



Built in 2006 - 88 units - 2 floors