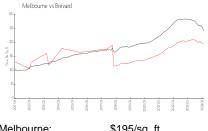

### **Market Information**

Melbourne: \$195/sq. ft.

Melbourne: \$195/sq. ft. Brevard: \$226/sq. ft.