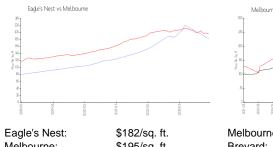

# **Eagle's Nest**

1225 N Wickham Rd, Melbourne, FL, Brevard 32935

### **Market Information**

Melbourne: \$195/sq. ft.

Melbourne: \$195/sq. ft. Brevard: \$226/sq. ft.