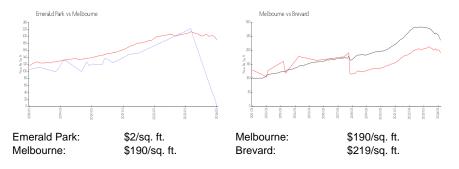

Flower Tree Cir, Melbourne, FL, Brevard 32935

### **Building Information**

| Number of units:<br>Number of active listings for rent: | 62<br>0 |
|---------------------------------------------------------|---------|
| Number of active listings for sale:                     | 0       |
| Building inventory for sale:                            |         |
| Number of sales over the last 12 months:                | 0%%     |
| Number of sales over the last 6 months:                 | 0       |
| Number of sales over the last 3 months:                 | 0       |
|                                                         |         |

Emerald Park Condo Association Inc 2200 Flower Tree Circle Melbourne, FL 32935 (321) 255-3293



Built in 1985 - 62 units - 2 floors

### **Market Information**



## Inventory for Sale

Emerald Park Melbourne 0%%

Brevard

### Avg. Time to Close Over Last 12 Months

| Emerald Park | 12 days |
|--------------|---------|
| Melbourne    | 34 days |
| Brevard      | 41 days |