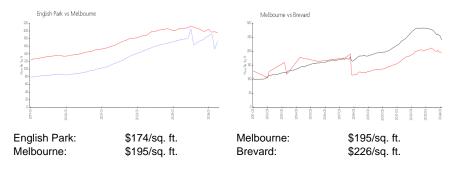

mber of units:<br>Number of active listings for rent:<br>Number of active listings for sale: | 184<br>3 |
|------------------------------------------------------------------------------------------------|----------|
| Building inventory for sale:                                                                   | 0        |
| Number of sales over the last 12 months:                                                       | 0%%      |
| Number of sales over the last 6 months:                                                        | 1        |
| Number of sales over the last 3 months:                                                        | 1        |

English Park Condominium 164 Ulster Ln Melbourne, FL 32935 (321) 254-1107



Built in 1977 - 184 units - 2 floors

### **Market Information**



## Inventory for Sale

English Park Melbourne 0%%

Brevard

#### Avg. Time to Close Over Last 12 Months

| English Park | n/a     |
|--------------|---------|
| Melbourne    | 33 days |
| Brevard      | 39 days |