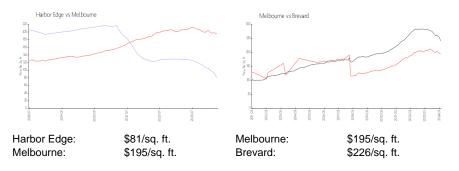

# Harbor Edge

1211 E New Haven Ave, Melbourne, FL, Brevard 32901

#### **Building Information**

| Number of units:                         | 27  |
|------------------------------------------|-----|
| Number of active listings for rent:      | 0   |
| Number of active listings for sale:      | 0   |
| Building inventory for sale:             |     |
| Number of sales over the last 12 months: | 0%% |
| Number of sales over the last 6 months:  | 0   |
| Number of sales over the last 3 months:  | 0   |
|                                          |     |

Harbor Edge Condo Association 1211 East New Haven Avenue Melbourne, FL 32901 (321) 723-9592



Built in 2009 - 27 units - 9 floors

## **Market Information**



## Inventory for Sale

Harbor Edge Melbourne 0%%

Brevard

#### Avg. Time to Close Over Last 12 Months

| Harbor Edge | n/a     |
|-------------|---------|
| Melbourne   | 33 days |
| Brevard     | 41 days |