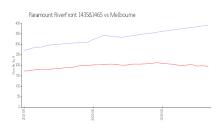

### **Market Information**

Paramount Riverfront \$392/sq. ft.

1435&1465:

Melbourne:

\$195/sq. ft.

Melbourne:

\$195/sq. ft.

Brevard:

\$226/sq. ft.