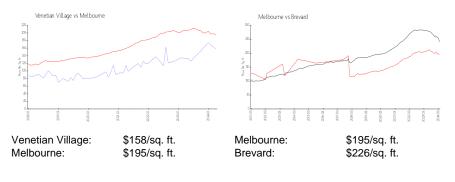

# **Venetian Village**

1010 Venetian Dr, Melbourne, FL, Brevard 32904

## **Building Information**

| Number of units:                         | 116 |
|------------------------------------------|-----|
| Number of active listings for rent:      | 3   |
| Number of active listings for sale:      | 2   |
| Building inventory for sale:             | 1%  |
| Number of sales over the last 12 months: | 0   |
| Number of sales over the last 6 months:  | 0   |
| Number of sales over the last 3 months:  | 0   |

Venetian Village Address: 1015-1001, Venetian Dr, Melbourne, FL 32904 Phone: +1 321-751-9229

## **Market Information**



## **Inventory for Sale**

| Venetian Village | 1% |
|------------------|----|
| Melbourne        | 0% |
| Brevard          | 1% |

## Avg. Time to Close Over Last 12 Months

| Venetian Village | 24 days |
|------------------|---------|
| Melbourne        | 33 days |
| Brevard          | 41 days |



Built in 2005/2008 - 116 units - 2 floors