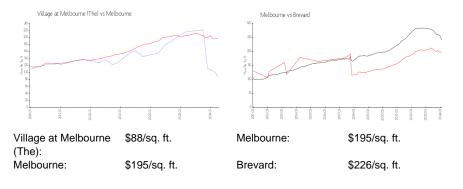

# Village at Melbourne (The)

3501 d'Avinci Wy, Melbourne, FL, Brevard 32901

### **Building Information**

| Number of units:                         | 156 |
|------------------------------------------|-----|
| Number of active listings for rent:      | 2   |
| Number of active listings for sale:      | 0   |
| Building inventory for sale:             |     |
| Number of sales over the last 12 months: | 0%% |
| Number of sales over the last 6 months:  | 0   |
| Number of sales over the last 3 months:  | 0   |
|                                          |     |

Village At Melbourne Association Inc Address: 3502 D'Avinci Way, Melbourne, FL 32901 Phone: +1 321-984-9033



Built in 2006 - 156 units - 3 floors

### **Market Information**



## **Inventory for Sale**

Village at Melbourne (The) Melbourne 0%%

Brevard

#### Avg. Time to Close Over Last 12 Months

| Village at Melbourne (The) | n/a     |
|----------------------------|---------|
| Melbourne                  | 33 days |
| Brevard                    | 39 days |