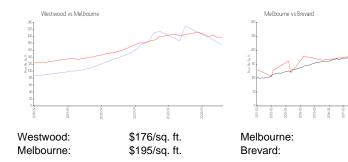

# Westwood

582 N Wickham Rd, Melbourne, FL, Brevard 32935

## **Building Information**

Number of units: 93
Number of active listings for rent: 0
Number of active listings for sale: 0
Building inventory for sale:

Number of sales over the last 12 months: 0%% Number of sales over the last 6 months: 0 Number of sales over the last 3 months: 0

Westwood Condominium Association, Inc

Westwood Condominium Association, Inc 600 N Wickham Road Melbourne, FL 32935 (321) 255-2025

Built in 1984 - 93 units - 2 floors

### **Market Information**



\$195/sq. ft.

\$226/sq. ft.

## **Inventory for Sale**

Westwood Melbourne 0%%

Brevard

## Avg. Time to Close Over Last 12 Months

Westwood n/a
Melbourne 33 days
Brevard 39 days