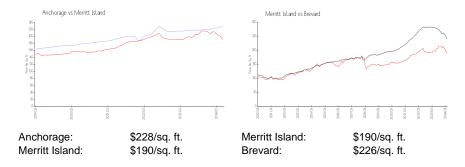

# **Anchorage**

420 Moore Park Ln, Merritt Island, FL, Brevard 32952

## **Building Information**

Number of units: 21
Number of active listings for rent: 0
Number of active listings for sale: 0

Building inventory for sale:

Number of sales over the last 12 months: 0%%
Number of sales over the last 6 months: 0
Number of sales over the last 3 months: 0

Anchorage Condos

Address: 420 Moore Park Ln, Merritt Island, FL 32952 Phone: +1 321-452-0595



Built in 2004 - 21 units - 3 floors

#### **Market Information**



## **Inventory for Sale**

Anchorage Merritt Island 0%%

Brevard

## Avg. Time to Close Over Last 12 Months

Anchorage n/a
Merritt Island 40 days
Brevard 39 days