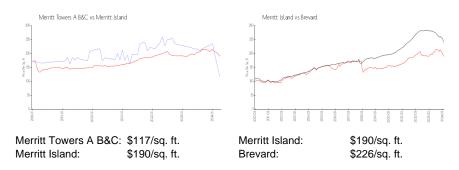

# **Merritt Towers A B&C**

200 S Sykes Creek Pkwy, Merritt Island, FL, Brevard 32952

## **Building Information**

Number of units:224Number of active listings for rent:0Number of active listings for sale:1Building inventory for sale:0%Number of sales over the last 12 months:2Number of sales over the last 6 months:1Number of sales over the last 3 months:1

Merritt Towers Inc Address: 300 S Sykes Creek Pkwy, Merritt Island, FL 32952 BP Davis Property Management, Inc. 321-784-2091



Built in 1989 - 224 units - 8 floors

#### **Market Information**



## **Inventory for Sale**

| Merritt Towers A B&C | 0% |
|----------------------|----|
| Merritt Island       | 0% |
| Brevard              | 1% |

# Avg. Time to Close Over Last 12 Months

Merritt Towers A B&C 9 days
Merritt Island 40 days
Brevard 39 days