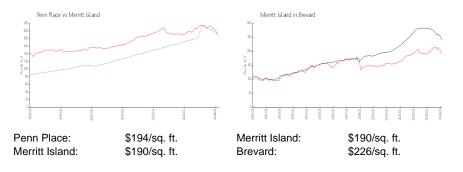

# **Penn Place**

516 S Plumosa St, Merritt Island, FL, Brevard 32952

### **Building Information**

| Number of units:                         | 24  |
|------------------------------------------|-----|
| Number of active listings for rent:      | 0   |
| Number of active listings for sale:      | 0   |
| Building inventory for sale:             |     |
| Number of sales over the last 12 months: | 0%% |
| Number of sales over the last 6 months:  | 0   |
| Number of sales over the last 3 months:  | 0   |
|                                          |     |

Penn Place Address: 15 Mariner Way, Merritt Island, FL 32952 +1 321-271-9361



Built in 1981 - 24 units - 2 floors

### **Market Information**



## Inventory for Sale

Penn Place Merritt Island 0%%

Brevard

#### Avg. Time to Close Over Last 12 Months

| Penn Place     | n/a     |
|----------------|---------|
| Merritt Island | 40 days |
| Brevard        | 39 days |