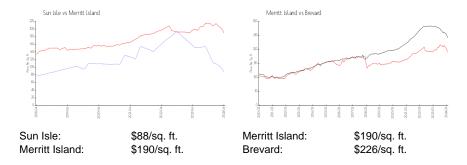

# Sun Isle

205 Palmetto Ave, Merritt Island, FL, Brevard 32953

## **Building Information**

Number of units: 74
Number of active listings for rent: 0
Number of active listings for sale: 0
Building inventory for sale:

Number of sales over the last 12 months: 0%% Number of sales over the last 6 months: 0 Number of sales over the last 3 months: 0

Sun Isle Condo Associates-Merritt Address: 205 Palmetto Ave, Merritt Island, FL 32953 Phone: +1 321-452-8776



Built in 1982 - 74 units - 2 floors

#### **Market Information**



# **Inventory for Sale**

Sun Isle Merritt Island 0%%

Brevard

## Avg. Time to Close Over Last 12 Months

Sun Isle 134 days Merritt Island 40 days Brevard 39 days