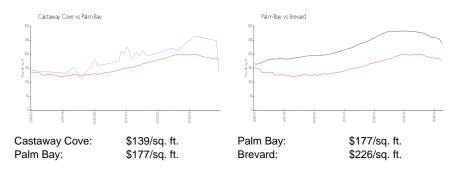

# **Castaway Cove**

3901 Dixie Hwy, Palm Bay, FL, Brevard 32905

## **Building Information**

Number of units: 50
Number of active listings for rent: 2
Number of active listings for sale: 2
Building inventory for sale: 4%
Number of sales over the last 12 months: 3
Number of sales over the last 6 months: 3
Number of sales over the last 3 months: 2

Castaway Cove Condominium Association 3901 Dixie Hwy, NE Palm Bay, FL 32905 (865) 924-4238



Built in 1985 - 50 units - 5 floors

#### **Market Information**



### **Inventory for Sale**

| Castaway Cove | 4% |
|---------------|----|
| Palm Bay      | 1% |
| Brevard       | 1% |

## Avg. Time to Close Over Last 12 Months

| Castaway Cove | 37 days |
|---------------|---------|
| Palm Bay      | 86 days |
| Brevard       | 41 days |