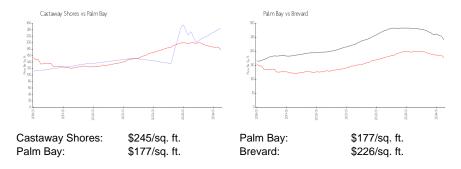

# **Castaway Shores**

3319 Kirkland Rd, Palm Bay, FL, Brevard 32905

# **Building Information**

Number of units:

Number of active listings for rent:

Number of active listings for sale:

Building inventory for sale:

Number of sales over the last 12 months:

Number of sales over the last 6 months:

Number of sales over the last 3 months:

0

Castaway Shore Condo Association Inc 2935 Kirkland Rd NE Palm Bay, FL

# CONTRACT

Built in 1987 - 36 units - 3 floors

#### **Market Information**



### **Inventory for Sale**

| Castaway Shores | 2% |
|-----------------|----|
| Palm Bay        | 1% |
| Brevard         | 1% |

# Avg. Time to Close Over Last 12 Months

| Castaway Snores | n/a     |
|-----------------|---------|
| Palm Bay        | 86 days |
| Brevard         | 39 days |