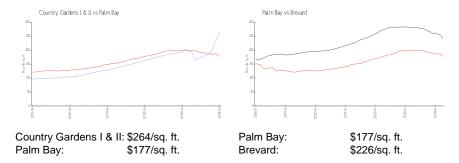

# Country Gardens I & II

1600 Sunny Brook Ln NE, Palm Bay, FL, Brevard 32905

## **Building Information**

Number of units: 286
Number of active listings for rent: 1
Number of active listings for sale: 0

Building inventory for sale:

Number of sales over the last 12 months:

Number of sales over the last 6 months:

Number of sales over the last 3 months:

0

Country Gardens II Condo

Address: 1608 Sunny Brook Ln Suite 107, Palm Bay, FL 32905

Phone: +1 321-725-2151

#### **Market Information**



## **Inventory for Sale**

Country Gardens I & II Palm Bay 0%%

Brevard

## Avg. Time to Close Over Last 12 Months

Country Gardens I & II n/a
Palm Bay 86 days
Brevard 41 days



Built in 1984 - 286 units - 2 floors