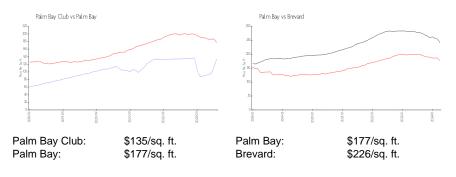

# Palm Bay Club

1111-5327 Pinewood Dr NE, Palm Bay, FL, Brevard 32905

### **Building Information**

| Number of units:                         | 120 |
|------------------------------------------|-----|
| Number of active listings for rent:      | 2   |
| Number of active listings for sale:      | 5   |
| Building inventory for sale:             | 4%  |
| Number of sales over the last 12 months: | 2   |
| Number of sales over the last 6 months:  | 1   |
| Number of sales over the last 3 months:  | 0   |
|                                          |     |

Palm Bay Club Condominiums Address: 1923 Pinewood Dr NE, Palm Bay, FL 32905



Built in 1985 - 120 units - 2 floors

## **Market Information**



### **Inventory for Sale**

| Palm Bay Club | 4% |
|---------------|----|
| Palm Bay      | 1% |
| Brevard       | 1% |

## Avg. Time to Close Over Last 12 Months

| Palm Bay Club | 146 days |
|---------------|----------|
| Palm Bay      | 86 days  |
| Brevard       | 39 days  |