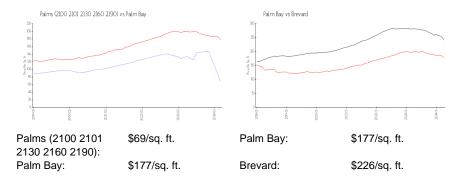

# Palms (2100 2101 2130 2160 2190)

2100 Forest Knoll Dr NE, Palm Bay, FL, Brevard 32905

# **Building Information**

Number of units:88Number of active listings for rent:1Number of active listings for sale:0

Building inventory for sale:

Number of sales over the last 12

Number of sales over the last 12 months: 0%% Number of sales over the last 6 months: 0 Number of sales over the last 3 months: 0

The Palms Condominium Association, INC. of Palm Bay

Address: 2100 Forest Knoll Dr NE,

Palm Bay, FL 32905

https://www.palmscondo.com/

Built in 1983 - 88 units - 2 floors

### **Market Information**



# **Inventory for Sale**

Palms (2100 2101 2130 2160 2190) Palm Bay 0%%

Brevard

# Avg. Time to Close Over Last 12 Months

Palms (2100 2101 2130 2160 2190) n/a
Palm Bay 86 days
Brevard 41 days