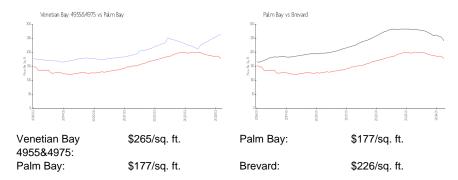

# **Venetian Bay 4955&4975**

4955 Dixie Hwy NE, Palm Bay, FL, Brevard 32905

# **Building Information**

Number of units: 66
Number of active listings for rent: 0
Number of active listings for sale: 0

Building inventory for sale:

Number of sales over the last 12 months: 0%% Number of sales over the last 6 months: 0 Number of sales over the last 3 months: 0

Venetian Bay Condo Association 4955 Dixie Hwy NE, Palm Bay, FL 32905 (814) 421 1027

# Total Control of the Control of the

Built in 2004 - 66 units - 8 floors

### **Market Information**



# **Inventory for Sale**

Venetian Bay 4955&4975 Palm Bay 0%%

Brevard

# Avg. Time to Close Over Last 12 Months

 Venetian Bay 4955&4975
 44 days

 Palm Bay
 86 days

 Brevard
 39 days