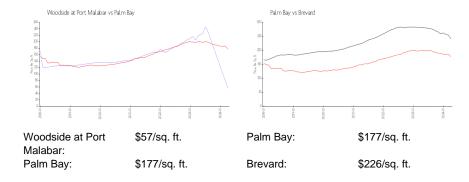

# **Woodside at Port Malabar**

901 Sonesta Ave NE, Palm Bay, FL, Brevard 32905

### **Building Information**

Number of units: 216
Number of active listings for rent: 2
Number of active listings for sale: 1
Building inventory for sale: 0%
Number of sales over the last 12 months: 0
Number of sales over the last 6 months: 0
Number of sales over the last 3 months: 0



Built in 1986 - 216 units - 2 floors

### **Market Information**



### **Inventory for Sale**

| Woodside at Port Malabar | 0% |
|--------------------------|----|
| Palm Bay                 | 19 |
| Brevard                  | 19 |

## Avg. Time to Close Over Last 12 Months

| Woodside at Port Malabar | 38 days |
|--------------------------|---------|
| Palm Bay                 | 86 days |
| Brevard                  | 39 days |