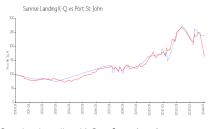

#### **Market Information**

Sunrise Landing K-Q: \$239/sq. ft. Port St John: \$162/sq. ft. Port St John: \$162/sq. ft. Brevard: \$226/sq. ft.