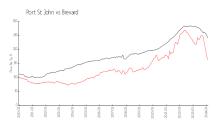

#### **Market Information**

Sunrise Landing K-Q: \$239/sq. ft. Port St John: \$162/sq. ft. Port St John: \$162/sq. ft. Brevard: \$226/sq. ft.