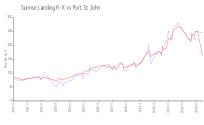

### **Market Information**

Sunrise Landing R-X: \$245/sq. ft. Port St John: \$162/sq. ft.

Port St John: \$162/sq. ft. Brevard: \$226/sq. ft.