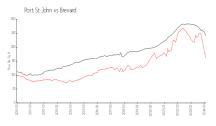

### **Market Information**

Sunrise Landing R-X: \$245/sq. ft. Port St John: \$162/sq. ft.

Port St John: \$162/sq. ft. Brevard: \$226/sq. ft.