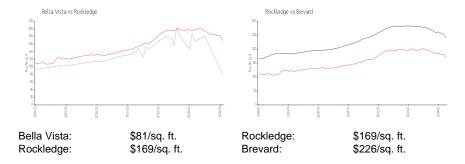

# **Bella Vista**

3910 Playa del Sol, Rockledge, FL, Brevard 32955

Number of sales over the last 3 months:

2

Bella Vista of Rockledge Address: Playa Del Sol Dr, Rockledge, FL 32955

Built in 2006 - 80 units - 2 floors