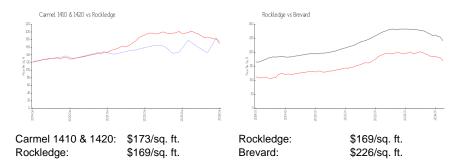

# Carmel 1410 & 1420

1410 Huntington Ln, Rockledge, FL, Brevard 32955

### **Building Information**

Number of units: 60
Number of active listings for rent: 0
Number of active listings for sale: 0
Building inventory for sale:

Number of sales over the last 12 months: 0%%

Number of sales over the last 6 months: 1

Number of sales over the last 3 months: 1

Carmel 1420 Huntington Ln Rockledge, FL 32955 (321) 633-1471



Built in 1996 - 60 units - 5 floors

#### **Market Information**



## **Inventory for Sale**

Carmel 1410 & 1420 Rockledge 0%%

Brevard

## Avg. Time to Close Over Last 12 Months

Carmel 1410 & 1420 n/a Rockledge 27 days Brevard 39 days