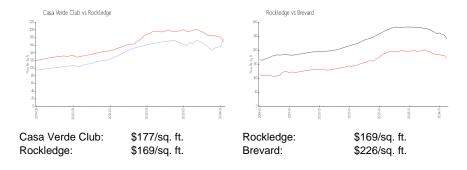

# **Casa Verde Club**

1675 S Fiske Blvd, Rockledge, FL, Brevard 32955

## **Building Information**

| Number of units:                         | 107 |
|------------------------------------------|-----|
| Number of active listings for rent:      | 0   |
| Number of active listings for sale:      | 1   |
| Building inventory for sale:             | 0%  |
| Number of sales over the last 12 months: | 1   |
| Number of sales over the last 6 months:  | 0   |
| Number of sales over the last 3 months:  | 0   |

Built in 1983 - 107 units - 2 floors

### **Market Information**



### **Inventory for Sale**

| Casa Verde Club | 0% |
|-----------------|----|
| Rockledge       | 0% |
| Brevard         | 1% |

## Avg. Time to Close Over Last 12 Months

| Casa Verde Club | 72 days |
|-----------------|---------|
| Rockledge       | 27 days |
| Brevard         | 41 days |