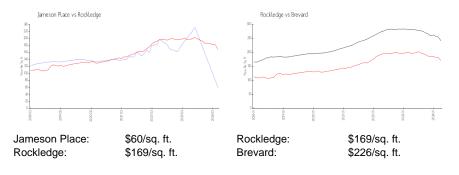

# **Jameson Place**

4006 Meander PI, Rockledge, FL, Brevard 32955

## **Building Information**

| Number of units:                         | 252 |
|------------------------------------------|-----|
| Number of active listings for rent:      | 3   |
| Number of active listings for sale:      | 1   |
| Building inventory for sale:             | 0%  |
| Number of sales over the last 12 months: | 0   |
| Number of sales over the last 6 months:  | 0   |
| Number of sales over the last 3 months:  | 0   |
|                                          |     |

Jameson Place Condominium Address 4006 Meander Pl Rockledge?, FL, 32955-5264 Phone (321) 733-3382



Built in 2007/2018 - 252 units - 2 floors

## **Market Information**



## **Inventory for Sale**

| Jameson Place | 0% |
|---------------|----|
| Rockledge     | 0% |
| Brevard       | 1% |

## Avg. Time to Close Over Last 12 Months

| Jameson Place | 34 days |
|---------------|---------|
| Rockledge     | 27 days |
| Brevard       | 39 days |