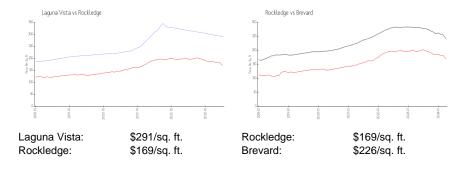

# Laguna Vista

6005 US Hwy 1, Rockledge, FL, Brevard 32955

# **Building Information**

| Number of units:                         | 24 |
|------------------------------------------|----|
| Number of active listings for rent:      | 0  |
| Number of active listings for sale:      | 1  |
| Building inventory for sale:             | 4% |
| Number of sales over the last 12 months: | 0  |
| Number of sales over the last 6 months:  | 0  |
| Number of sales over the last 3 months:  | 0  |

Built in 2006 - 24 units - 4 floors

### **Market Information**



### **Inventory for Sale**

| Laguna vista | 4% |
|--------------|----|
| Rockledge    | 0% |
| Brevard      | 1% |

# Avg. Time to Close Over Last 12 Months

| Laguna Vista | n/a     |
|--------------|---------|
| Rockledge    | 27 days |
| Brevard      | 41 days |